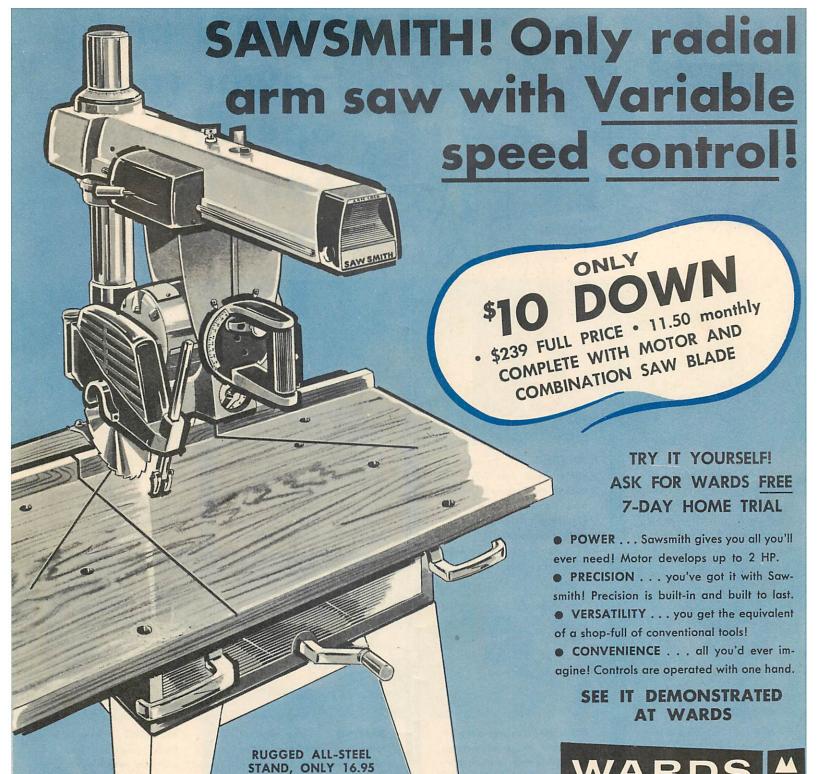

## STAND, ONLY 16.95 WARDS MONTGOMERY WARD

ONLY SAWSMITH OFFERS THESE 5 EXCLUSIVE FEATURES

OUT-FRONT CONTROLS
One hand loosens, locates, locks — simplicity
and convenience never
before possible!

VARI-SPEED DRIVE
Dial the correct motor
speed, from 1700 to
6300 RPM. There are
7 speeds to choose from!