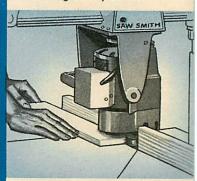

ROUTING . . . variable drive gives the right speed for clean-cut routing, Irregular shapes can be cut with ease. Sawsmith delivers the required precision you insist on!

JOINTING . . . by using a jointer head (has 21/2" capacity), the Sawsmith quickly and easily produces an exacting, perfectly smooth surface for jointing!