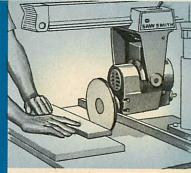

SHAPING . . . the movable table and Vari-Speed drive allow Sawsmith to handle rectangular, circular and irregular forms with an added easiness of operation!

SANDING . . . using disc or drum sanders, the spindle and table can be adjusted, the spindle speed varied. Sawsmith gives fast, efficient sanding of any surface!